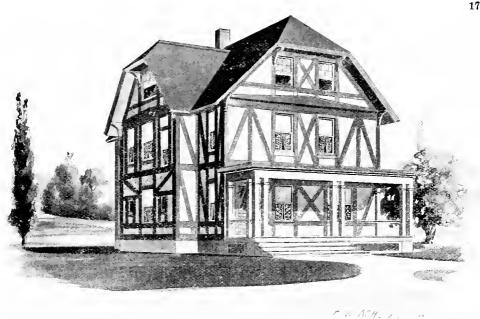

Design No. 2003

First Floor Plan

Second Floor Plan

#### Size: Width, 19 feet 10 inches; length, 38 feet, exclusive of porches

Blue prints consist of basement plan; first and second floor plans; front, two side elevations; wall sections and all necessary interior details. Specifications consist of about twenty pages of typewritten matter.

Full and complete working plans and specifications of this house will be furnished for \$5.00. Cost of this house is from about \$2,550,00 to about \$2,800.00, according to the locality in which it is built.

#### PRICE

of Blue Prints, together with a complete set of typewritten specifications is

ONLY

\$5.00

We mail Plans and Specifications the same day order is received.

tions is

Design No. 2034

First Floor Plan